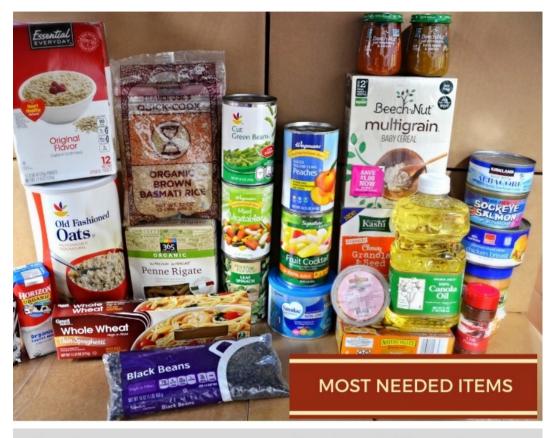

# **Most Needed Foods**

# Grains

- · Instant Oatmeal Packets, original
- Brown Rice
- · Whole Grain Pasta

## **Proteins**

- Tuna, Salmon, Chicken (in water)
- Dry / Canned Beans (low sodium)
- · Natural Nut Butters

# Fruits & Veggies

- Canned Vegetables (low sodium)
- · Canned Fruit (in juice)
- Fruit Cups

# Other Healthy Items

- · Shelf-stable, individual milk boxes
- · Cooking Oils & Spices
- Infant Formula & Baby Food

THANK YOU FOR PARTICIPATING IN KIDS HELPING KIDS!