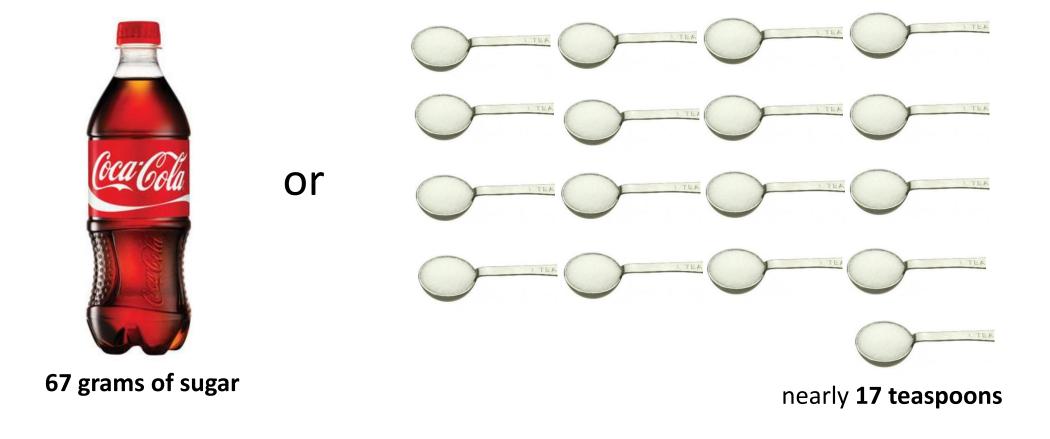

## What do these activities have in common?

chocolate cake

the third cup of coffee

**Brain Chemicals** 

Dopamine is the brain chemical that allows us to

have feelings of:

I should do that again!!

On average, Americans eat about 22 teaspoons of sugar in one day.