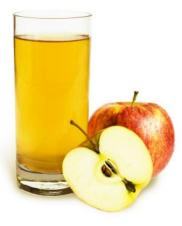

## **Nutrition Fact Labels**

4 grams sugar =

or

8oz red grape juice Or 31 grams of sugar

nearly 8 teaspoons