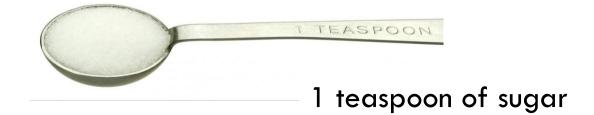

## One More Time!

**REVIEW**: 4 grams sugar = 1 teaspoon of sugar

#### 4 grams sugar = 1 teaspoon of sugar

both

1 teaspoon