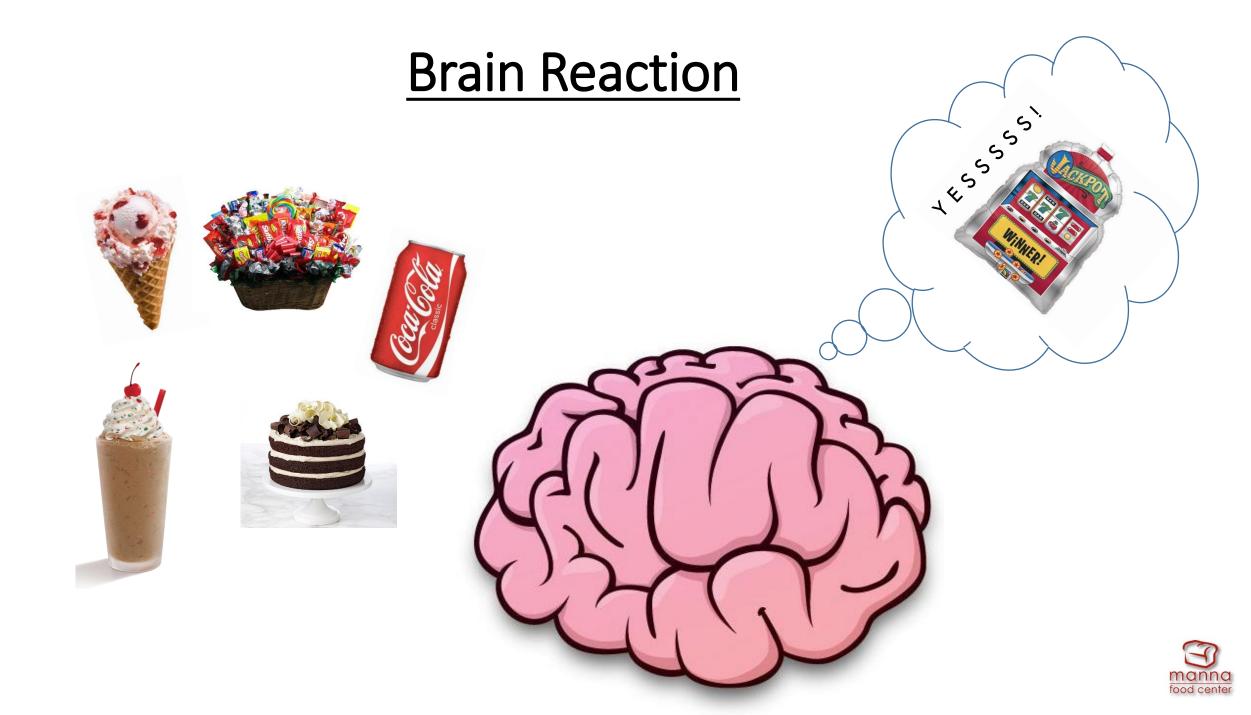

## What do these activities have in common?

chocolate cake

the third cup of coffee

**Brain Chemicals** 

Dopamine is the brain chemical that allows us to

have feelings of:

I should do that again!!

On average, Americans eat about 22 teaspoons of sugar in one day.