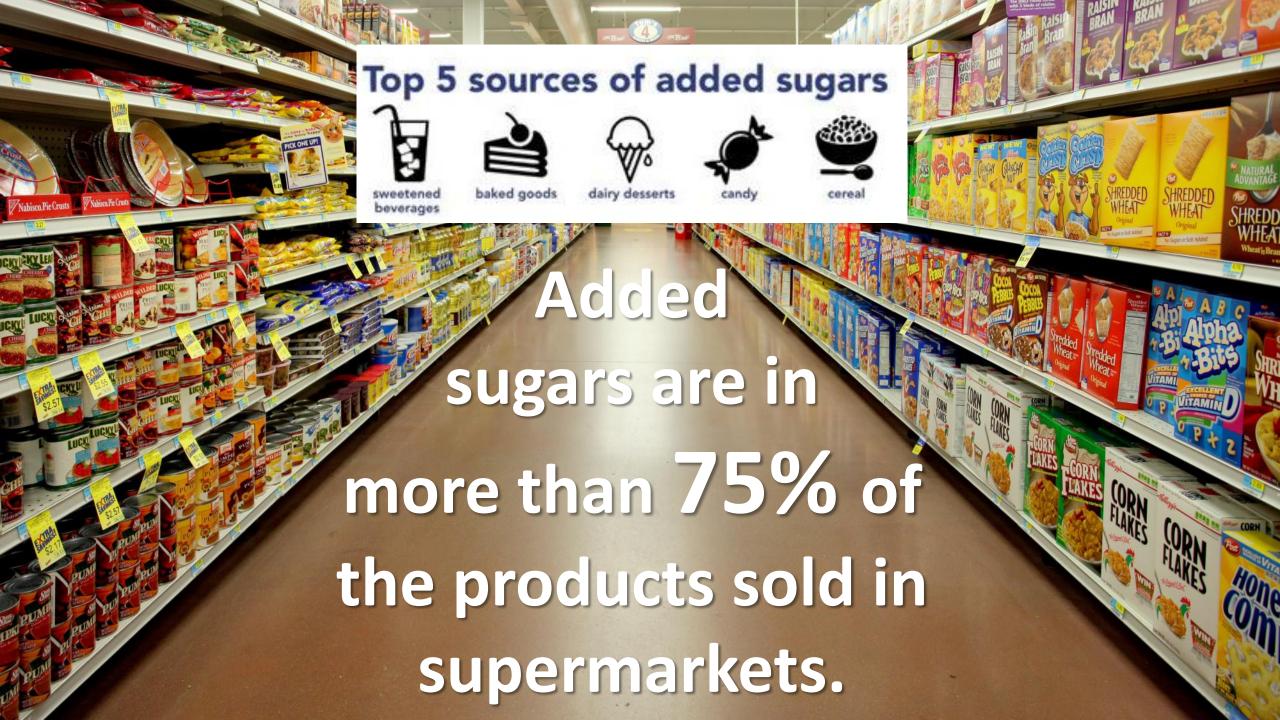

# Sugar Shockers





## Today, we will learn:

- ☐ How the brain responds to sugar
- ☐ How to recognize sugar on Nutrition labels
- ☐ The realities of sugar substitutes and other sweeteners
- ☐ How to reduce added sugar in our diet
- ☐ The difference between added sugar and natural sugar



## What do these activities have in common?



chocolate cake



the third cup of coffee







**Brain Chemicals** 

Dopamine is the brain chemical that allows us to

have feelings of:

I should do that again!!









On average, Americans eat about 22 teaspoons of sugar in one day.



That's 150 pounds of sugar per year!!



Here's what makes
it tricky...

## Sugar: Hiding in Plain Sight

## 46 names for added sugars

#### **USED IN PROCESSED FOODS AND BEVERAGES:**

|    | AND THE REPORT OF THE PARTY OF |
|----|--------------------------------------------------------------------------------------------------------------------------------------------------------------------------------------------------------------------------------------------------------------------------------------------------------------------------------------------------------------------------------------------------------------------------------------------------------------------------------------------------------------------------------------------------------------------------------------------------------------------------------