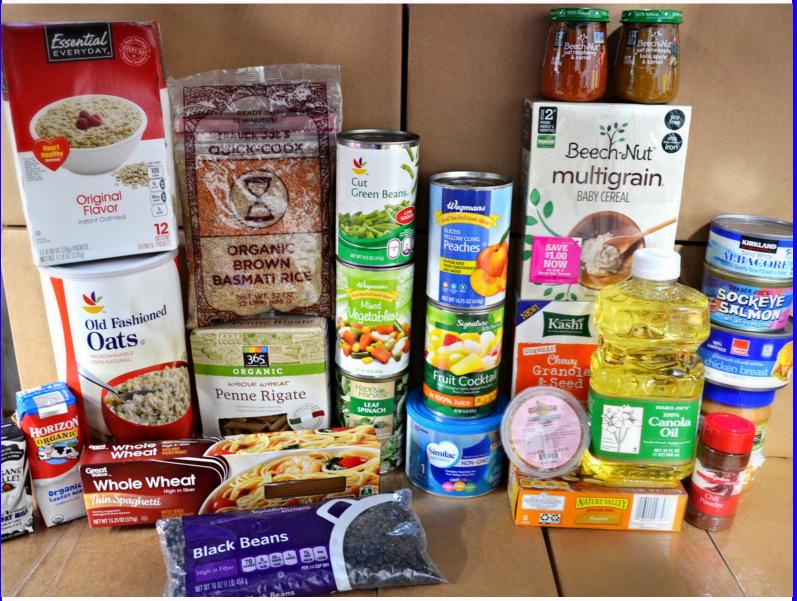

#### **Grains**

- Instant oatmeal packets, original flavor
- Brown rice (16 oz)
- Whole grain pasta (16 oz)

#### **Protein**

- Tuna, Salmon or Chicken, in water
- Dry or canned beans (low sodium)
- Natural nut butters

## Fruits & Vegetables

- Canned vegetables (low-sodium)
- Canned fruit (in juice)
- Fruit cups

### **Other Healthy Items**

- Shelf-stable, individual milk boxes
- Cooking oils & spices
- Infant formula & baby foods